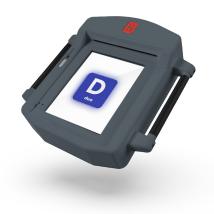

### Comfortable And As Easy As Using A Smartphone

The compact size, intuitive touchscreen interface, a full array of accessibility features, and flexible placement options allow for the most convenient ballot marking & printing method for anywhere voters.

## Simple, Equal Mobile Voting has Arrived

1. Unlock carrier

2. Insert tablet and paper

**3.** Go is ready

Verity Duo Go prints out a full-sized, voter verifiable ballot on the spot.