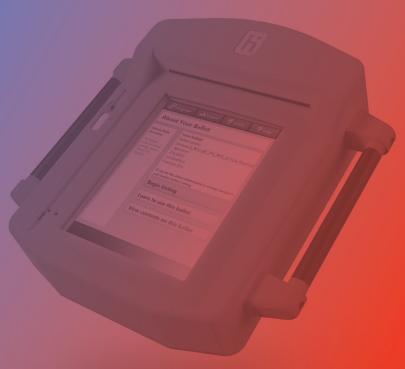

# **Verity Duo Go**

Ballot Marking
Everywhere for Everyone

## Mark + Print + Verify

Everywhere for Everyone – Duo Go is the first and only portable, purpose-built voting device that guarantees every voter a paper vote record, even in their vehicle.

Absolute Transparency – Voters verify a printed, full-size, human-readable ballot summary before casting. Verity never encodes voter selections in a barcode for tabulation.

### I Got To See My Ballot Like Everyone Else

Duo Go is the only hand-held hybrid ballot marking device that provides all voters with the same touchscreen interface and the same printed vote record.

Verity Duo Go is **22% smaller** and weighs **42% less** than other's curbside solutions.