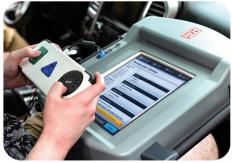

### They Brought It Out To Me, And I Voted Right There!

Duo Go puts the ballot marking device right at the level of the voter – in hand, resting in a lap, in a car, while seated in a chair – supporting voter accessibility, privacy and comfort.

### **Anywhere You Have Voters**

We purposely designed Duo Go so that wherever your voters are – curbside, in a senior living facility, or another location inside or outside the polling place – you can serve them.