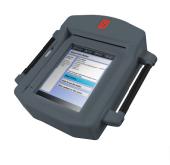

### Comfortable And As Easy As Using A Smartphone

The compact size, intuitive touchscreen interface, a full array of accessibility features, and flexible placement options allow for the most convenient ballot marking & printing method for anywhere voters.

### I Got To See My Ballot Like Everyone Else

Duo Go is the only hand-held hybrid ballot marking device that provides all voters with the same touchscreen interface and the same printed vote record.

Verity Duo Go is **22% smaller** and weighs **42% less** than other's curbside solutions.