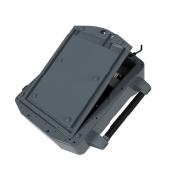

## Portable Paper Trail

### **Verifiable Paper Trail**

Wherever voters are, Duo Go delivers Verity's trusted hybrid touchscreen ballot marking experience with a 100% voter-verifiable paper record.