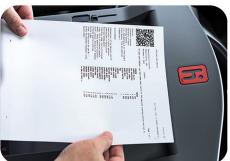

### **Verifiable Paper Trail**

Wherever voters are, Duo Go delivers Verity's trusted hybrid touchscreen ballot marking experience with a 100% voter-verifiable paper record.

## Building a Better Paper Trail

No voter choices in barcodes

Bilingual ballot summary

Full size ballot for a better voter experience and cost savings

100% Voter Verifiable

Connect with us.