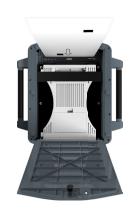

## Simple, Equal Mobile Voting has Arrived

1. Unlock carrier

2. Insert tablet and paper

**3.** Go is ready

Verity Duo Go prints out a full-sized, voter verifiable ballot on the spot.

## Portable Paper Trail